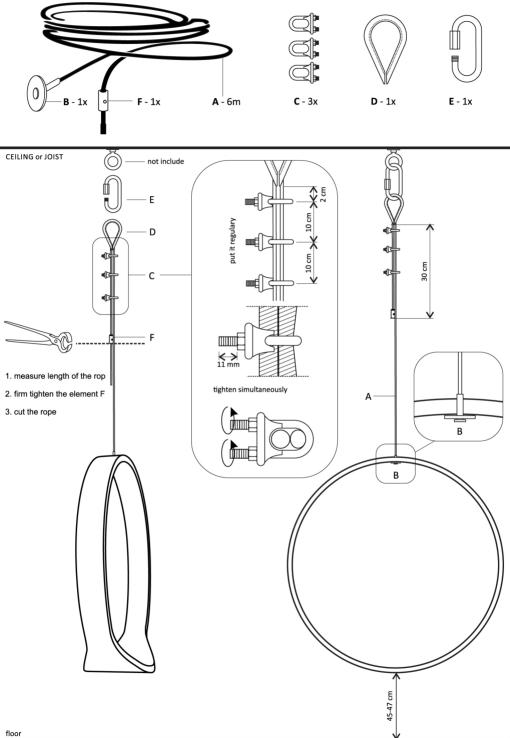

You need a screw that is adapted to the type of ceiling in which swings are going to be installed (wood, brick, or concrete). Eve Bolt With Lag Screw Plated must be for minimum 400kg or more. Locate a ceiling beam or a stud for secure installation of the eye screw. Do not install in to drywall! You may use a stud finder to locate safe placement in the ceiling. Drill hole in the ceiling, insert the anchor bolt steel in hole drilled. Tighten it firmly! Then connect the parts as described in the manual attached with the Swing. Systemically check the tightening of the screws and if all parts have been proper installed before using it. Enjoy it well, without moderation!

Diameter: 110 cm Depth: Rim – 12.5 cm Seat – 33.5 cm. Constructed from moulded oak plywood. Stainless steel mount with carabiner hole – ceiling system for installation is not included. The weight limit is 140kg / We recommend the strength of the anchor in the roof 400kg Diameter of rope: 6mm, made in stainless steel.

Carabiner class, made of stainless steel AISI 316, A4 / 6mm, WLL. Working load 185kg.

Product produced on request - no possibility of return.

We love, what we do. We do, what we love: beautiful swings. Iwona Kosicka Design