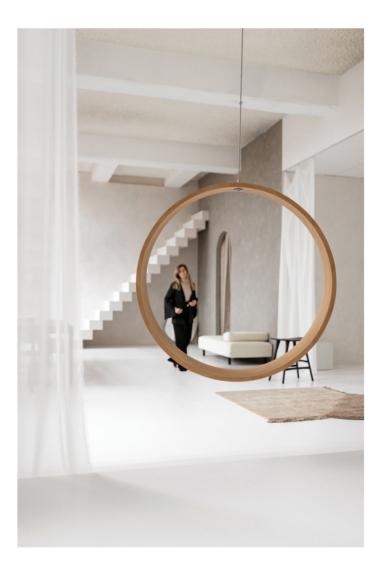

Diameter: 110 cm Depth: Rim – 12.5 cm Seat – 33.5 cm. Constructed from moulded oak plywood. Stainless steel mount with carabiner hole – ceiling system for installation is not included. The weight limit is 140kg / We recommend the strength of the anchor in the roof 400kg Diameter of rope: 6mm, made in stainless steel.